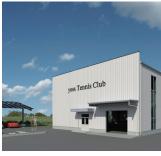

## YESS TYPE

橋梁・超高層ビル鉄骨分野のトップメーカーである(株)横河システム建築が国内向けに開発したシステム建築です。低価格、高品質、短工期であり、建築を構成する各部材のディテールと配置について徹底した標準化を行い、建築生産プロセスの標準化によって生産効率を高めることでこれらの目的を実現しています。

特徴 低価格 高品質 短工期 用途 工 場 倉 庫 店 舗 体育館

## YESS TYPE

大スパン空間の低層建築が建設できるシステム建築です。