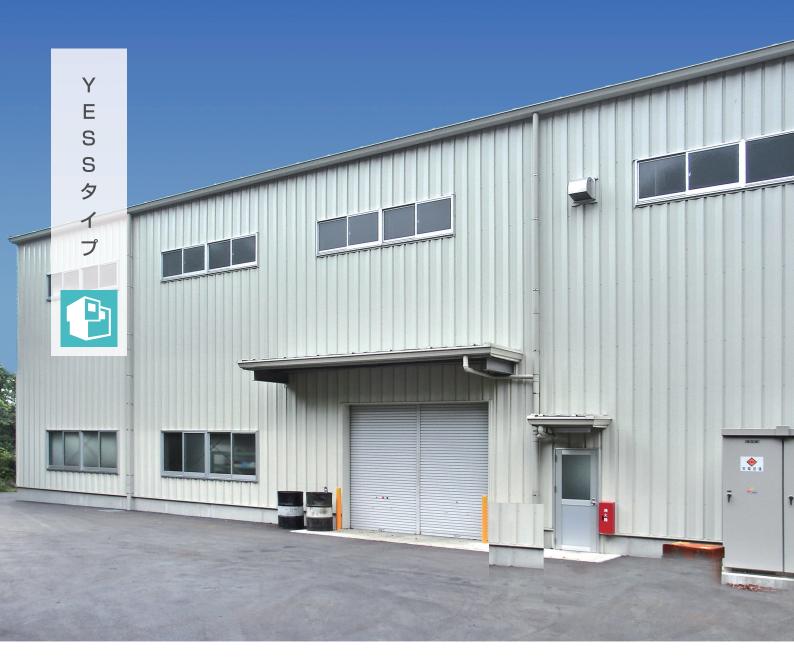

当社は、YESS建築(株式会社横河システム建築)のビルダーです。

## YESS TYPE

橋梁・超高層ビル鉄骨分野のトップメーカーである(株)横河システム建築が国内向けに開発したシステム建築です。低価格、高品質、短工期であり、建築を構成する各部材のディテールと配置について徹底した標準化を行い、建築生産プロセスの標準化によって生産効率を高めることでこれらの目的を実現しています。

特徴 低価格 高品質 短工期 用途 工 場 倉 庫 店 舗 体育館