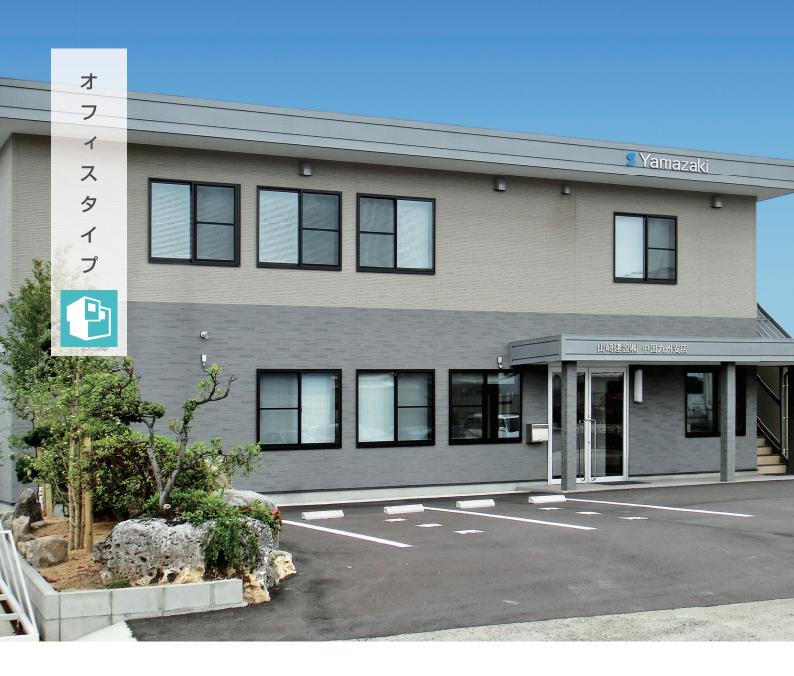

# SH TYPE

外壁に不燃サイディングを用いることで、耐久性に優れ、 鉄骨の柱が見えないスマートなデザインを実現しました。 燃えにくく、防音効果に優れた機能的な空間をご提供致します。

特徴

鉄鋼なし スマート 外 観

高耐 久性 防音効果

外 壁選択自由

用途

事務所

## どんな用途にも対応できる便利な建物です。

外壁に不燃サイディングを用いることで耐久性に優れ、鉄骨の柱が見えないスマートなデザインを実現しました。燃えにくく防音効果に優れた機能的な空間をご提供致します。

### オフィスに最適なベストセラー商品です。

サイディングの組み合わせにより、建物の外観を自由に設定することが出来ます。オフィスから店舗までご予算・用途に応じてご提案致します。