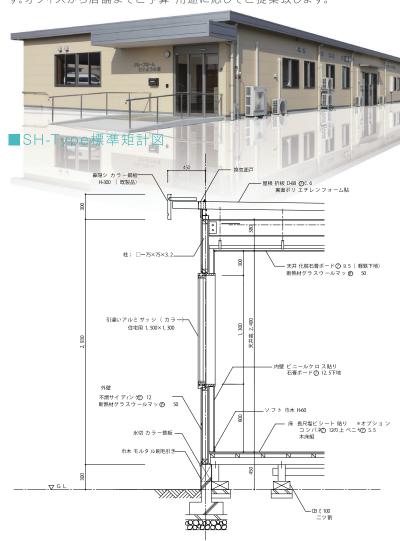

## ■詳細 標準使用 ※床仕上げはオプション

| 軒高  | 1F/3000 2F/6000                                     |
|-----|-----------------------------------------------------|
| 基礎  | 鉄筋コンクリート造布基礎                                        |
| 柱   | 角パイプ 75×75×3.2(100×100×3.2)                         |
| 屋根  | 折版·鼻隠し付 D-88 t0.5 ポリエチレンフォーム貼り                      |
| 壁   | 外壁:不燃サイディング t12~16<br>内壁:ビニールクロス貼り石膏ボードt12.5(断熱材入り) |
| 建具  | アルミサッシカラー(住宅用)                                      |
| 天 井 | 化粧石膏ボードt9.5(断熱材入り)                                  |
| 床   | 木床組または土間コンクリート                                      |